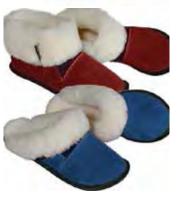

#### Men's & Ladies Sheepskin Slippers

Suede finish

- Slip on
- Low top
- High top
- Boot style

Many colours available Ladies size 5 to Men's 15

**Irish Cottage Socks** Chunky 50% wool blend socks in many colours