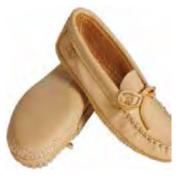

#### Men's & Ladies Leather Mitts & Gloves Warm & cozy for our

Canadian winters

Small to X-Large Many styles & colours

- Rabbit fur trim
- Sheepskin liner

Lined or unlined moccasins

Leather or rubber sole Ladies 5 to 11 Men's 7 to 13