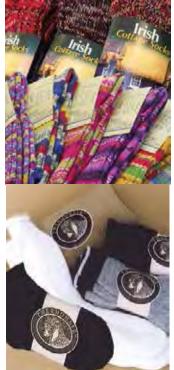

#### Men's & Ladies Sheepskin Slippers

Suede finish

- Slip on
- Low top
- High top
- Boot style

Many colours available Ladies size 5 to Men's 15

**Irish Cottage Socks** Chunky 50% wool blend socks in many colours

Fair Isle Socks Irish Country Collection 75% Wool 25% Polyamide

Men's & Ladies McGregor Non-elastic Superwash **Wool Dress Socks** 

Men's Stanfield's Wool **Blend Work Socks** 3 packs