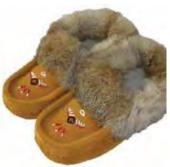

#### Ladies Fur Trimmed, Wool Lined, Suede Moccasins

Sizes 5 to 11 Beadwork on toe Rabbit fur trim Burgundy, natural or black