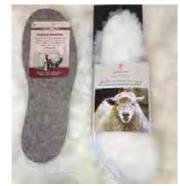

## Sheepskin & Alpaca Insoles

Men's & ladies sizes Can be cut to fit perfectly inside your boots or slippers Natural, Brown or Grey

Sheepskin **Steering Wheel Covers** Various colours available