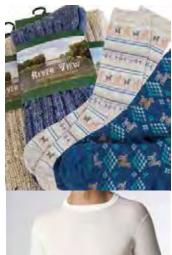

#### Men's & Ladies Sheepskin Slippers

Suede finish

- Slip on
- Low top
- High top
- Boot style

Many colours available Ladies size 5 to Men's 15

**Irish Cottage Socks** Chunky 50% wool blend socks in many colours

Fair Isle Socks Irish Country Collection 75% Wool 25% Polyamide

Men's & Ladies McGregor Non-elastic Superwash **Wool Dress Socks** 

Men's Stanfield's Wool **Blend Work Socks** 3 packs

#### Men's, Ladies & Kids **Mohair Socks**

Ankle, Regular, Non-elastic Tops & Ski Socks Luxurious, pre-washed & pre-shrunk

#### Alpaca Hiker Socks

- 50% Alpaca/Acrylic
- Moisture wicking
- Soft & silky
- Durable
- Hypoallergenic
- Small to X-Large

#### Alpaca Socks

'fibre of the gods' 70% Alpaca 25% Nylon 5% Spandex Various prints

Men's & Ladies wool blend socks Various solids & tweeds