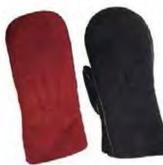

#### Men's & Ladies Lambskin Mittens & Gloves

Hand stitched in Europe Curly Sheepskin to keep vour hands toasty warm in the coldest of weather

Natural, black, red