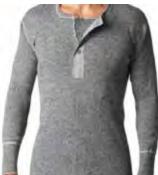

#### Men's Stanfield's **Henleys**

80% wool / 20% Nylon Long sleeve tops Grey or Black "Island Tuxedo"