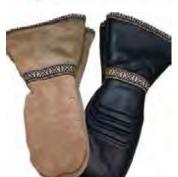

#### Men's & Ladies Leather Mitts & Gloves Warm & cozy for our

Canadian winters

Small to X-Large Many styles & colours

- Rabbit fur trim
- Sheepskin liner

Lined or unlined moccasins

Leather or rubber sole Ladies 5 to 11 Men's 7 to 13