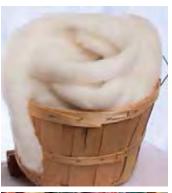

#### **Wool Rovings**

for felting & other crafts

- Natural colours
- Dyed colours
- 1/4, 1/2 & 1 lb bags

**Briggs & Little Canadian Wool Yarns** 

100% Wool Yarns Sport, Regal, Heritage & Atlantic **Rovings** 5ply unspun wool Tuffy 80% wool/20% Nylon