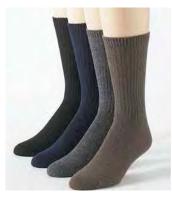

Fair Isle Socks Irish Country Collection 75% Wool 25% Polyamide

Men's & Ladies McGregor Non-elastic Superwash **Wool Dress Socks** 

Men's Stanfield's Wool **Blend Work Socks** 3 packs

#### Machine washable

Natural white, black, grey, Sizes SM to XXL