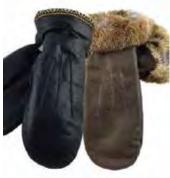

#### Men's & Ladies Leather Mitts & Gloves Warm & cozy for our

Canadian winters

Small to X-Large Many styles & colours

- Rabbit fur trim
- Sheepskin liner

Lined or unlined moccasins

Leather or rubber sole Ladies 5 to 11 Men's 7 to 13