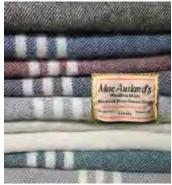

# **MacAusland Wool Blankets**

Oueen sizes available for this 100% premium Canadian wool blanket from PEI which is made to last.

Many colours available to choose from

### **Wool Throws** MacAusland

100% Canadian wool Checkerboard / Tweed

**New Horisons** 100% wool Made in Portugal Various Designs Solids, Sheep, fish, Horse, Moose, Christmas