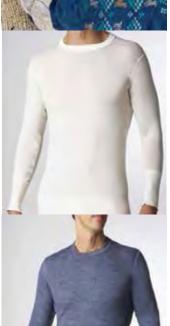

### Ladies Chill chasers by Stanfield's Merino Wool Blend Underwear

Black, Cream & Plum Long sleeve tops & bottoms Machine washable / dryable

#### Men's Stanfield's Superwash Wool Blend Underwear

Vest, T-shirts, long sleeves, long johns Cream, grey or black Machine washable / dryable

#### Men's Stanfield's **Grey 2 Layer Merino** Wool Underwear

Long sleeve shirt & long johns Blended cotton/polyester merino wool/polyester

Machine washable / dryable

80% Cotton/ 20% Wool Plaids, solids & prints Sizes - SM to XXL